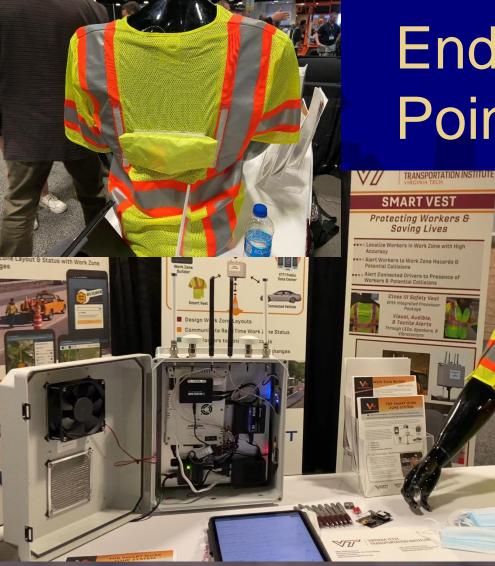

using a smart phone in about one minute.









#### 2. Improve Work Zone Safety

We will implement a pilot project that uses smart Internet of Things (IoT) technologies to help notify workers, supervisors, TMC personnel, and drivers when workers are too close to moving traffic, that provides real time work zone conditions and alerts to travelers/vehicles, and that outfits our equipment with advanced technologies for crash avoidance and mitigation.

Executive Sponsors: Mitch Dillavou and Dave Lorenzen Project Leaders: Willy Sorenson, Tim Simodynes, Mitch Wood, Sinclair Stolle

### OFFICE OF TREFIC & SAFETY Overall Worker Safety Initiative

### Construction Safety Light

Minimize struck-by incidents and other jobsite hazards so our road crews can get home safe.





Starting Point...





# Ending Point???

E

WORKERS

AHEAD

### OFFICE OF TRAFFIC & SAFETY

### Research

• Difference messages on different day of week



Evaluation of Messaging Techniques to Increase Vehicle Spacing at Work Zones







INSTITUTE FOR TRANSPORTATION



### Results – VMS + Static Signs (Weekday)





# OFFICE OF TRAFFIC & SAFETY



SMARTER I SIMPLER I CUSTOMER DRIVEN



OFFICE OF TRAFFIC & SAFETY





61

"Work Zone Reference Library"
Work Zone related for Information
Just google "WRL Iowa DOT"



WORK ZONE REFERENCE LIBRARY (WRL)

HOME | ONLINE SERVICES | TRAVEL | DRIVERS / VEHICLES | BUSINESS | FORMS | ABOUT



Development of the Work Zone Management Service Layer engaged and enabled lowa DOT staff to envision the future of work zone management. The WRL is a direct result of this effort an