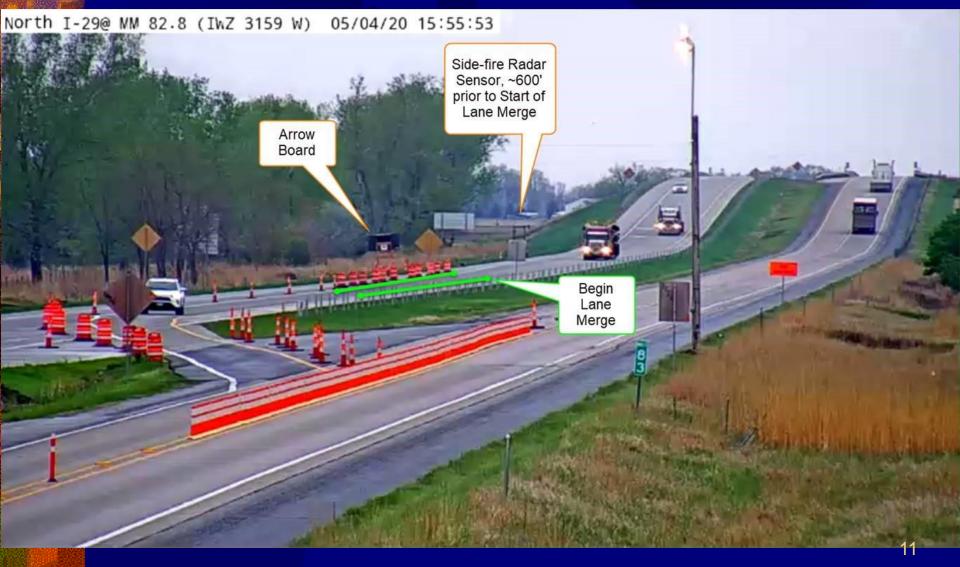

## "Typical" Intelligent Work Zone

## Portable DMS Before Work Zone

Primary Use
 Slow/Stopped Traffic
 Secondary Use
 Incident Management

When variable speed limit signs such as this one are used to alert motorists to slowed or stopped traffic, the incidence of rear-end collisions occurring in work zones is reduced.