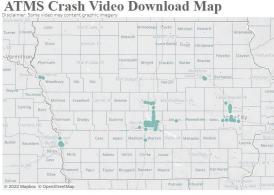

raight Road – Rolling Truck

scene



# **PREFIC & SAFETY** Use of White Lights in Work Zones (pt 1 of 2)





# Iowa Code 321.423(7) Flashing White Light Subsection (a)(5) adds:





# **PREFIC & SAFETY** Use of White Lights in Work Zones (pt 2 of 2)





### Olowa Code 321.423(7) Flashing White Light

### Subsection (a)(6) adds:



• On a vehicle or other equipment not owned and operated by the department when used in road work zones on state or local highways as authorized by the department. The department shall adopt rules pursuant to chapter 17A regarding the vehicles or equipment eligible to use a flashing white light under this subparagraph.

# Work Zone Crashes



Is a camera within ½ mile?



Normal storage = 7 days



### Dispatch



EIN Incident I

ATMS Creach Video Der

Crash











IMC







# Why is this useful?

Awareness
Quick & easy access to data
Look for patterns
Able to address issues faster!





# design for no queueing due to recurring (known) average traffic

Applies to Multi-Lane Highways of 55 MPH or higher





It's not a written policy (PPM).
It's not in the Design Manual.
It's just part of our culture.







#### 2. Improve Work Zone Safety

The Iowa DOT will identify and implement a statewide lane closure system (LCS) and implement policies that safely keep lanes open as much as possible. The concept of a LCS has been in development, and in 2022 we will implement the best system for our use case.

Executive Sponsors: Mitch Dillavou and Dave Lorenzen Project Leaders: Willy Sorenson, Tim Simodynes, Mitch Wood, Sinclair Stolle



v4 2/16/202