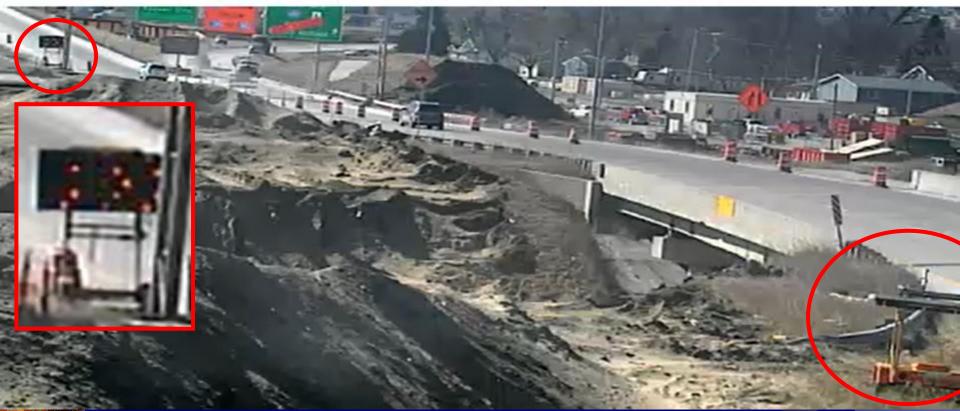

#### Can you see the 2 Arrow Boards?

South I-29 @ Ave G (IWZ3138) 03/01/2022 11:00:43