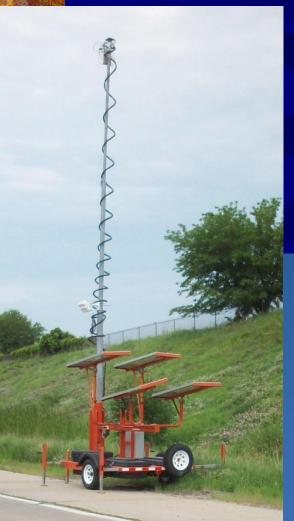

## Intelligent Work Zones

To plan for the "above average" traffic, or incidents
And/or Situational Awareness
We add cameras, Portable DMS and Sensors

## "Typical" Intelligent Work Zone