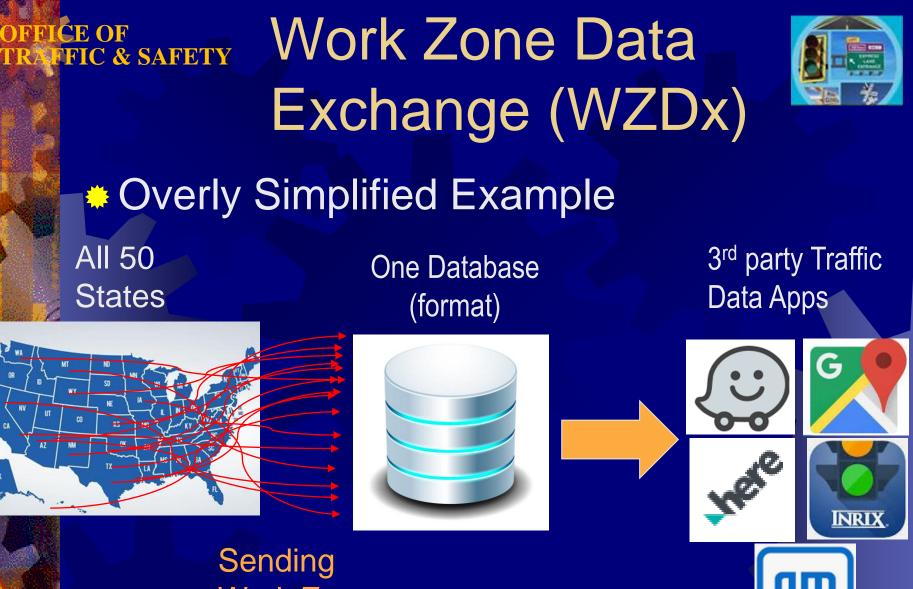

## WORK ZONE DATA EXCHANGE

#### **JANUARY 2022**

Work Zone Data Working Group Newsletter

#### New WZDx Feed from North Carolina

The WZDWG has some exciting news to share! The North Carolina DOT has recently begun providing a state-wide WZDx feed through its work with traffic management platform <u>one.network</u>. The North Carolina feed joins existing feeds from Arizona, Iowa, Massachusetts, and Texas on US DOT's <u>WZDx feed registry website</u>. Keep an eye out in the coming months for more new feeds from the WZDx Demonstration Grant Awardees.

Iowa DOT & WZDx We the same information that is on 511ia.org to WZDx every 15 minutes. (Regardless if it is accurate) Smart Arrow Boards (and other "smart" or "Connected" devices) will improve the accuracy. Other States are starting to do this.