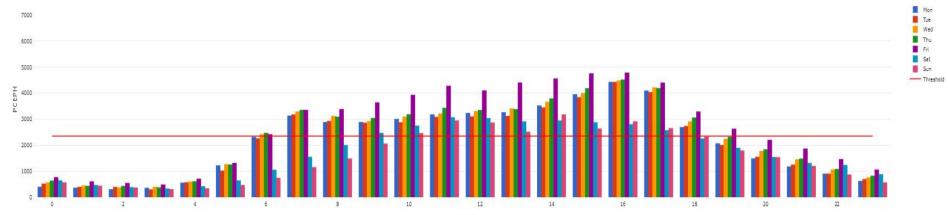

#### Lane Closure Planning Tool

# Quickly & Easily Determine if a work zone will cause queueing. It spurred the following: Traffic Critical Projects Non-Construction related lane closures Lane Closure System (permitting system)