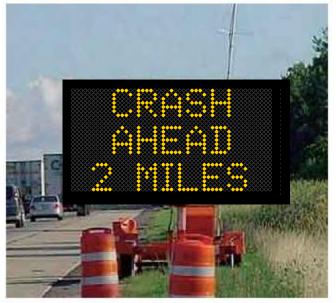

## Intelligent Work Zones

To plan for the "above average" traffic, or incidents
And/or Situational Awareness
We add cameras, Portable DMS and Sensors

## Portable DMS Before Work Zone

Primary Use
 Slow/Stopped Traffic
 Secondary Use
 Incident Management

When variable speed limit signs such as this one are used to alert motorists to slowed or stopped traffic, the incidence of rear-end collisions occurring in work zones is reduced.