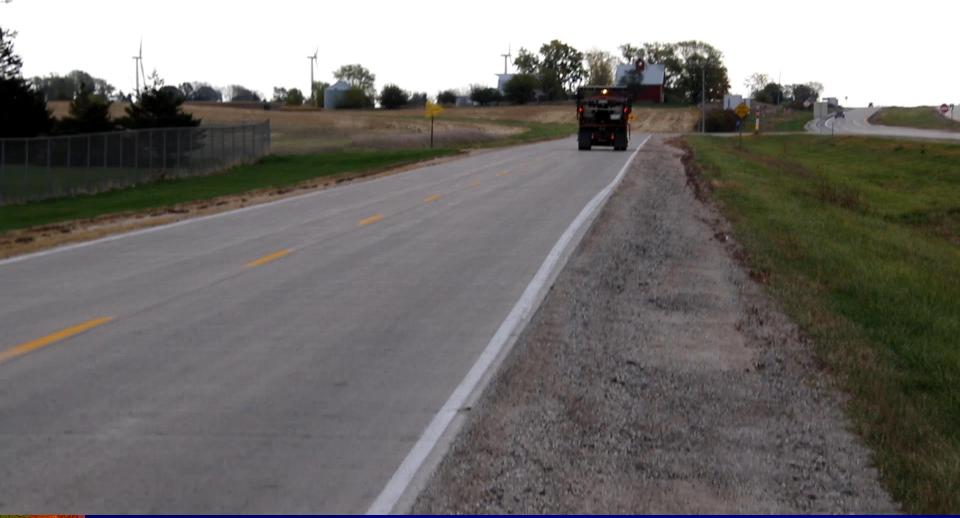

## "Typical" Intelligent Work Zone

## Portable DMS Before Work Zone

Primary Use
 Slow/Stopped Traffic
 Secondary Use
 Incident Management

When variable speed limit signs such as this one are used to alert motorists to slowed or stopped traffic, the incidence of rear-end collisions occurring in work zones is reduced.