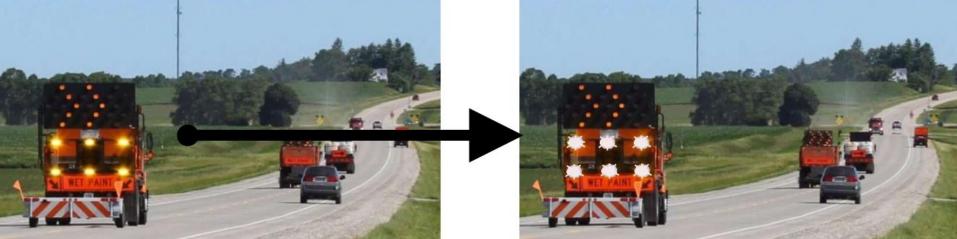

# **PREFIC & SAFETY** Use of White Lights in Work Zones (pt 1 of 2)

# Iowa Code 321.423(7) Flashing White Light Subsection (a)(5) adds:

# **PREFIC & SAFETY** Use of White Lights in Work Zones (pt 2 of 2)

### Olowa Code 321.423(7) Flashing White Light

### Subsection (a)(6) adds:

• On a vehicle or other equipment not owned and operated by the department when used in road work zones on state or local highways as authorized by the department. The department shall adopt rules pursuant to chapter 17A regarding the vehicles or equipment eligible to use a flashing white light under this subparagraph.