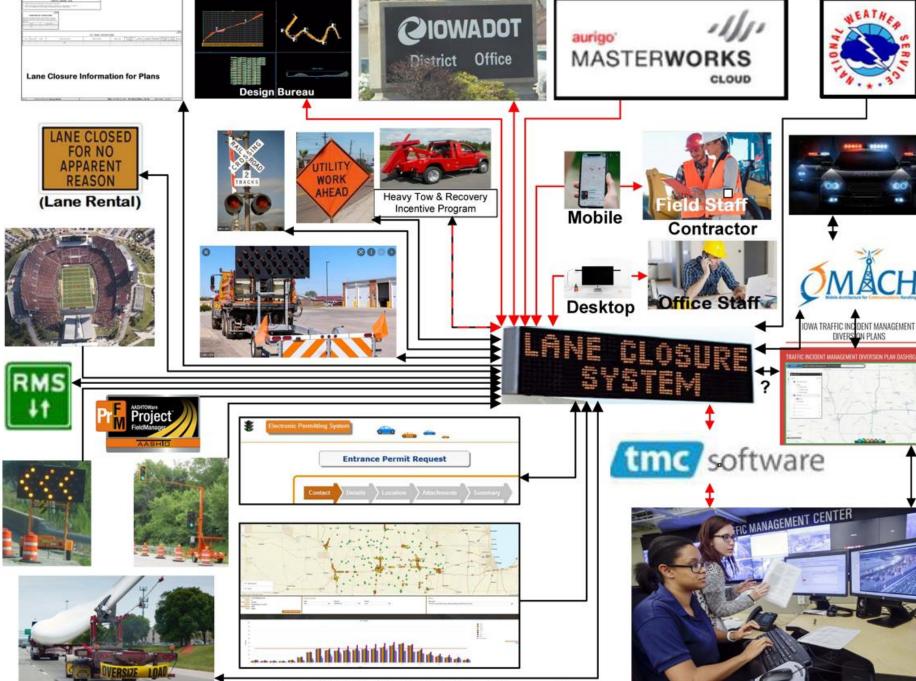

Der

Crash











IMC







# Why is this useful?

Awareness
Quick & easy access to data
Look for patterns
Able to address issues faster!





# design for no queueing due to recurring (known) average traffic

Applies to Multi-Lane Highways of 55 MPH or higher





It's not a written policy (PPM).
It's not in the Design Manual.
It's just part of our culture.







#### 2. Improve Work Zone Safety

The Iowa DOT will identify and implement a statewide lane closure system (LCS) and implement policies that safely keep lanes open as much as possible. The concept of a LCS has been in development, and in 2022 we will implement the best system for our use case.

Executive Sponsors: Mitch Dillavou and Dave Lorenzen Project Leaders: Willy Sorenson, Tim Simodynes, Mitch Wood, Sinclair Stolle



v4 2/16/2022 (Added RMS & FieldManager)





# **Our Goal**

 Make the software extremely powerful and connected to all databases that contain work zone information.

BUT..... It MUST be simple and easy to use for a user to enter information using a smart phone in about one minute.









#### 2. Improve Work Zone Safety

We will implement a pilot project that uses smart Internet of Things (IoT) technologies to help notify workers, supervisors, TMC personnel, and drivers when workers are too close to moving traffic, that provides real time work zone conditions and alerts to travelers/vehicles, and that outfits our equipment with advanced technologies for crash avoidance and mitigation.

Executive Sponsors: Mitch Dillavou and Dave Lorenzen Project Leaders: Willy Sorenson, Tim Simodynes,