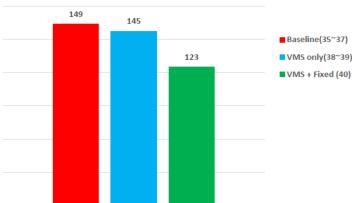

## Portable DMS Before Work Zone

Primary Use
 Slow/Stopped Traffic
 Secondary Use
 Incident Management

When variable speed limit signs such as this one are used to alert motorists to slowed or stopped traffic, the incidence of rear-end collisions occurring in work zones is reduced.