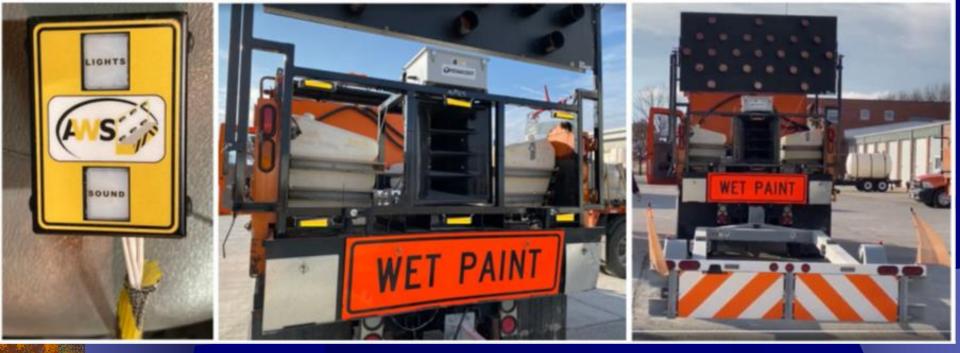

### Adding Automation for Audible Attenuator

https://www.yo utube.com/wat ch?v=jOwom1 p-5d8

41

# And the fice of Audible Attenuator (Manually Activated)

## **Testing Automation Below**