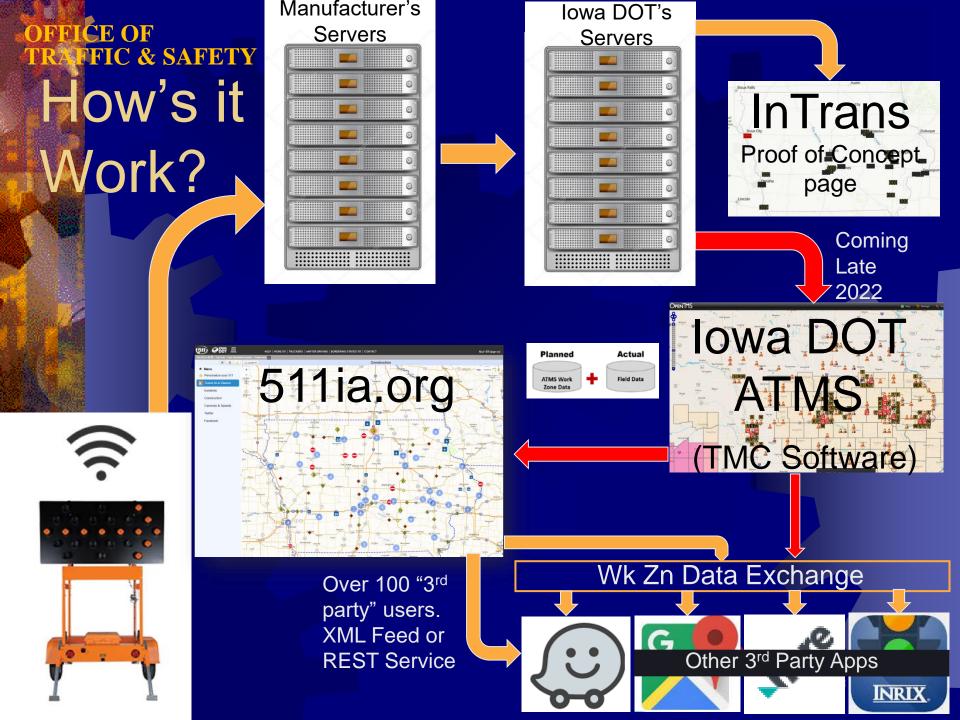

## Add a few slides showing intregration into 511 (if possible)

## WORK ZONE DATA EXCHANGE

Iowa DOT & WZDx We the same information that is on 511ia.org to WZDx every 15 minutes. (Regardless if it is accurate) Smart Arrow Boards (and other "smart" or "Connected" devices) will improve the accuracy. Other States are starting to do this.