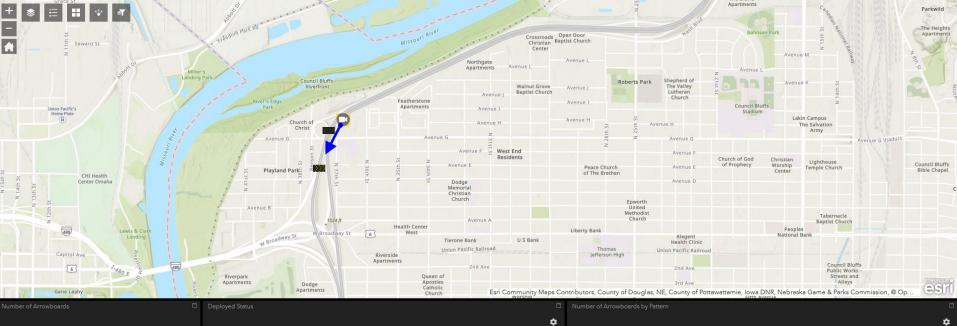

### **Example in Council Bluffs**

True

Number of Arrowboards

2

∩ ↔

#### Can you see the 2 Arrow Boards?

South I-29 @ Ave G (IWZ3138) 03/01/2022 11:00:43