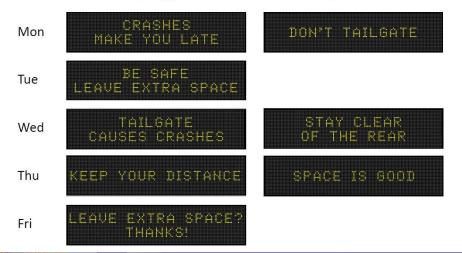

Internet of Things (IoT) technologies to help notify workers, supervisors, TMC personnel, and drivers when workers are too close to moving traffic, that provides real time work zone conditions and alerts to travelers/vehicles, and that outfits our equipment with advanced technologies for crash avoidance and mitigation.

Executive Sponsors: Mitch Dillavou and Dave Lorenzen Project Leaders: Willy Sorenson, Tim Simodynes, Mitch Wood, Sinclair Stolle

### OFFICE OF TREFIC & SAFETY Overall Worker Safety Initiative

### Construction Safety Light

Minimize struck-by incidents and other jobsite hazards so our road crews can get home safe.





Starting Point...





# Ending Point???

E

WORKERS

AHEAD

### OFFICE OF TRAFFIC & SAFETY

### Research

• Difference messages on different day of week



Evaluation of Messaging Techniques to Increase Vehicle Spacing at Work Zones







INSTITUTE FOR TRANSPORTATION



### Results – VMS + Static Signs (Weekday)





# OFFICE OF TRAFFIC & SAFETY



SMARTER I SIMPLER I CUSTOMER DRIVEN



OFFICE OF TRAFFIC & SAFETY





61

"Work Zone Reference Library"
Work Zone related for Information
Just google "WRL Iowa DOT"



WORK ZONE REFERENCE LIBRARY (WRL)

HOME | ONLINE SERVICES | TRAVEL | DRIVERS / VEHICLES | BUSINESS | FORMS | ABOUT



Development of the Work Zone Management Service Layer engaged and enabled lowa DOT staff to envision the future of work zone management. The WRL is a direct result of this effort and has been created to centralize all of lowa's work zone resources and documentation.





Go





# Roadside Chat (last Friday)