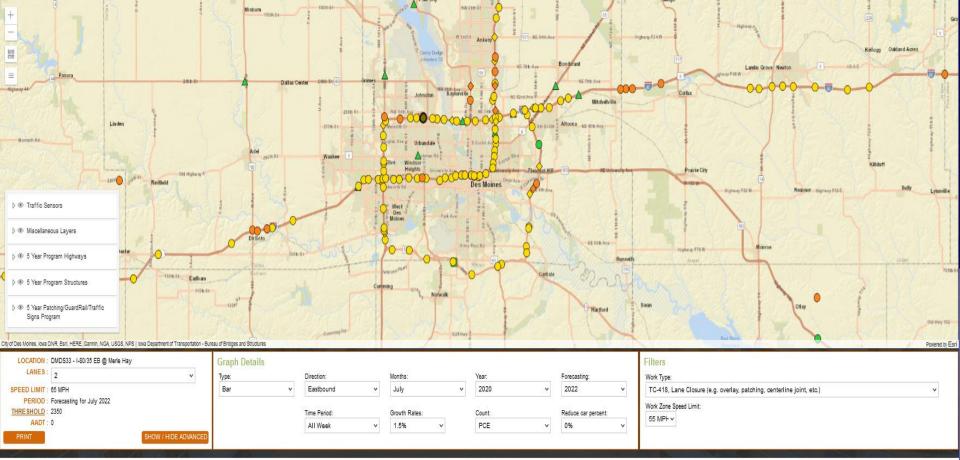

#### Lane Closure Planning Tool

# Quickly & Easily Determine if a work zone will cause queueing. It spurred the following: Traffic Critical Projects Non-Construction related lane closures Lane Closure System (permitting system)