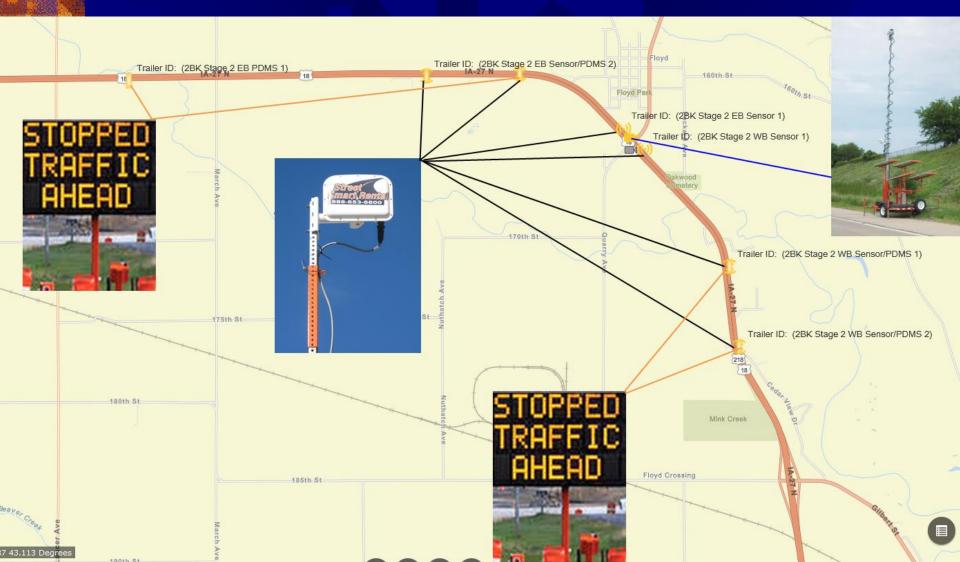

## Intelligent Work Zones

To plan for the "above average" traffic, or incidents
And/or Situational Awareness
We add cameras, Portable DMS and Sensors

## "Typical" Intelligent Work Zone

## Portable DMS Before Work Zone

Primary Use
 Slow/Stopped Traffic
 Secondary Use
 Incident Management

When variable speed limit signs such as this one are used to alert motorists to slowed or stopped traffic, the incidence of rear-end collisions occurring in work zones is reduced.