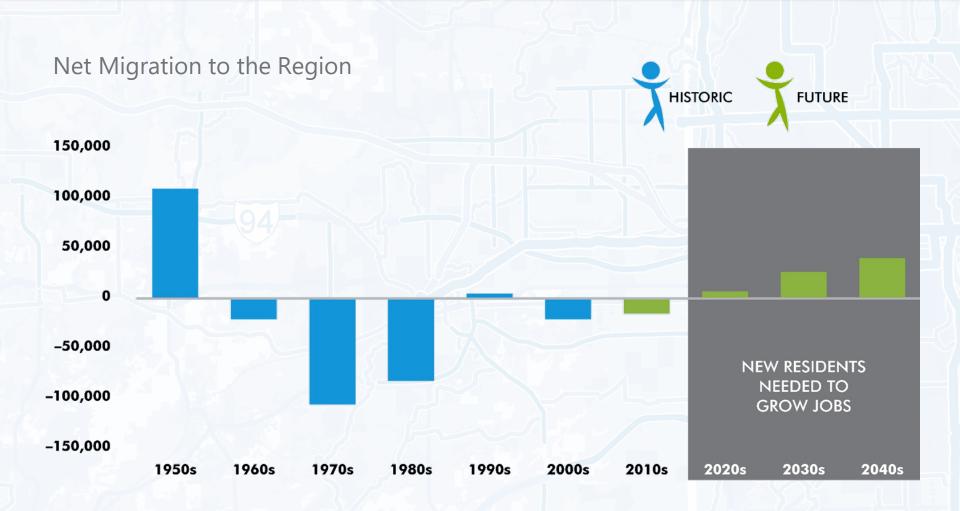

#### **Comparing to Our Peer Regions**

#### **Comparing to Our Peer Regions**

- □ The Region ranks as one of the:
  - Slowest growing in employment, population, and income
  - Highest in racial disparities in education, income, poverty
  - Lowest in levels of highway congestion and travel delay
  - Highest in transit service decline