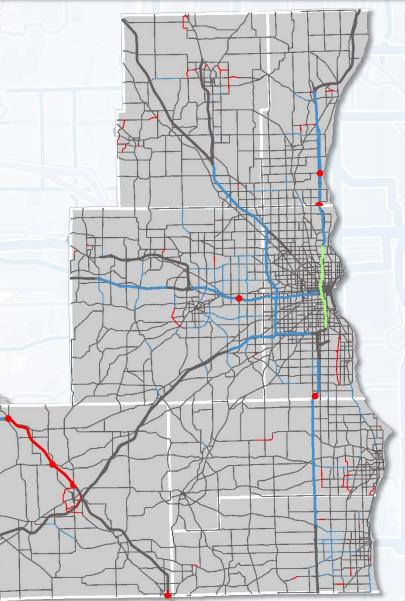

#### **Arterial Streets and Highways**

(compared to 34% "Somewhat Important" and 20% "Not Important")

#### **Freight Transportation**

PROPOSED MUSKEGO YARD BYPASS

PORT OF MILWAUKEE GENERAL MITCHELL INTERNATIONAL AIRPORT