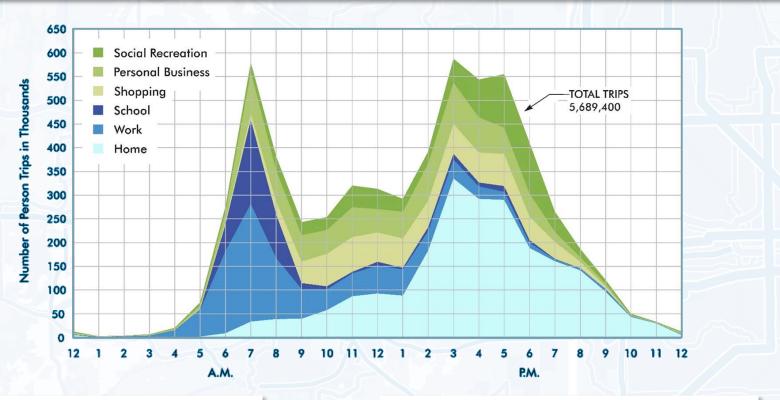

employment, population, and income
  - Highest in racial disparities in education, income, poverty
  - Lowest in levels of highway congestion and travel delay
  - Highest in transit service decline

The Region is one of the few metro areas without rapid transit









#### What is VISION 2050?



#### Land Use



#### **Public Transit**



#### **Transit Oriented Development**





#### **Bicycle and Pedestrian**



#### **Arterial Streets and Highways**





(compared to 34% "Somewhat Important" and 20% "Not Important")



#### **Freight Transportation**

PROPOSED MUSKEGO YARD BYPASS



PORT OF MILWAUKEE GENERAL MITCHELL INTERNATIONAL AIRPORT

#### **Transportation Systems Management (TSM)**



#### **Transportation Systems Management (TSM)**



#### **Travel Demand Management (TDM)**







#### **Travel Demand Management (TDM)**





#### Funding

#### AVERAGE ANNUAL TRANSPORTATION SYSTEM INVESTMENT REQUIRED FOR VISION 2050 (IN MILLIONS OF 2015\$)



# THANK YOU

## VISION2050SEWIS.ORG



SEWRPC.ORG