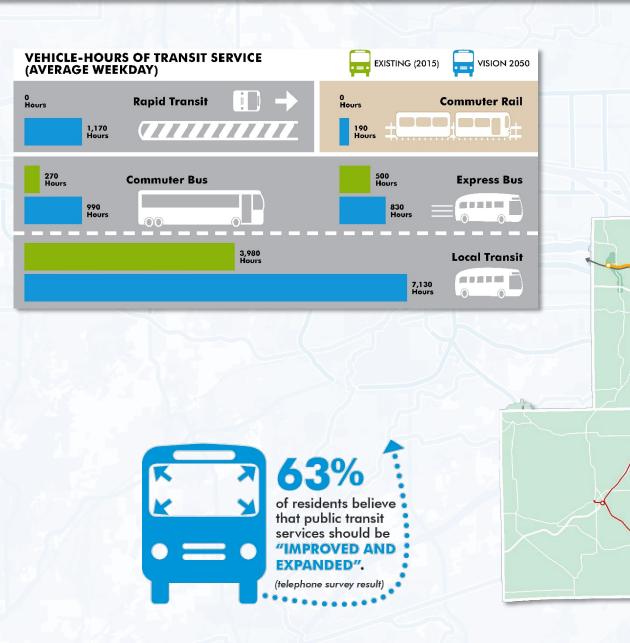

#### **About SEWRPC**

- Advisory planning to local, county, and State governments
  - Highways
  - Transit
  - Sewage treatment facilities
  - Water supply
  - Water quality
  - Flood management
  - Land use
  - Environmental corridors
  - Natural areas
  - Parks and open spaces



#### **VISION 2050 Process**



#### **Comparing to Our Peer Regions**



#### **Comparing to Our Peer Regions**

- □ The Region ranks as one of the:
  - Slowest growing in employment, population, and income
  - Highest in racial disparities in education, income, poverty
  - Lowest in levels of highway congestion and travel delay
  - Highest in transit service decline

The Region is one of the few metro areas without rapid transit









#### What is VISION 2050?



#### Land Use



#### **Public Transit**



#### **Transit Oriented Development**





#### **Bicycle and Pedestrian**



#### **Arterial Streets and Highways**





(compared to 34% "Somewhat Important" and 20% "Not Important")



#### **Freight Transportation**

PROPOSED MUSKEGO YARD BYPASS



PORT OF MILWAUKEE GENERAL MITCHELL INTERNATIONAL AIRPORT

#### **Transportation Systems Management (TSM)**



#### **Transportation Systems Management (TSM)**



#### **Travel Demand Management (TDM)**







#### **Travel Demand Management (TDM)**





#### Funding

#### AVERAGE ANNUAL TRANSPORTATION SYSTEM INVESTMENT REQUIRED FOR VISION 2050 (IN MILLIONS OF 2015\$)



# THANK YOU

## VISION2050SEWIS.ORG



SEWRPC.ORG