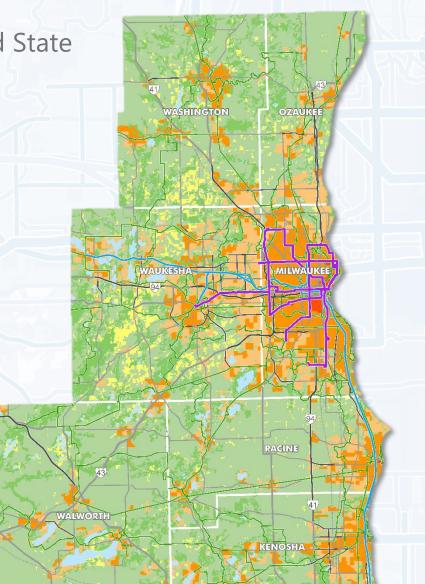

### One Region, Focusing on Our Future

SION

**2017 ITS FORUM** November 8, 2017

#### **About SEWRPC**

- 7 counties
- 147 cities, villages, and towns
- Need for regional planning
  - Problems and concerns of urban development and infrastructure extend beyond municipal and county boundaries



#### **About SEWRPC**

- Advisory planning to local, county, and State governments
  - Highways
  - Transit
  - Sewage treatment facilities
  - Water supply
  - Water quality
  - Flood management
  - Land use
  - Environmental corridors
  - Natural areas
  - Parks and open spaces



#### **VISION 2050 Process**



#### **Comparing to Our Peer Regions**



#### **Comparing to Our Peer Regions**

- □ The Region ranks as one of the:
  - Slowest growing in employment, population, and income
  - Highest in racial disparities in education, income, poverty
  - Lowest in levels of highway congestion and travel delay
  - Highest in transit service decline

The Region is one of the few metro areas without rapid transit









#### What is VISION 2050?



#### Land Use



#### **Public Transit**



#### **Transit Oriented Development**





#### **Bicycle and Pedestrian**



#### **Arterial Streets and Highways**





(compared to 34% "Somewhat Important" and 20% "Not Important")



#### **Freight Transportation**

PROPOSED MUSKEGO YARD BYPASS



PORT OF MILWAUKEE GENERAL MI