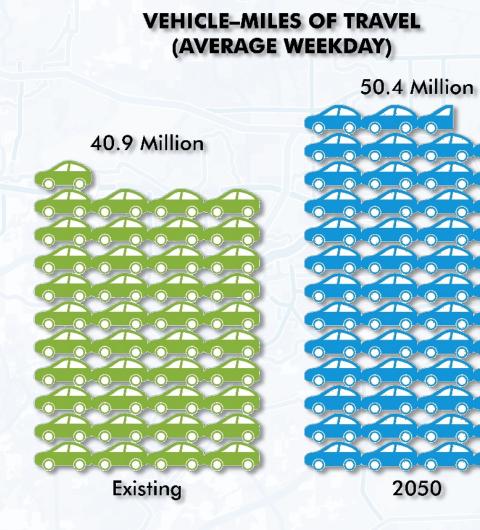

#### **Comparing to Our Peer Regions**

- □ The Region ranks as one of the:
  - Slowest growing in employment, population, and income
  - Highest in racial disparities in education, income, poverty
  - Lowest in levels of highway congestion and travel delay
  - Highest in transit service decline