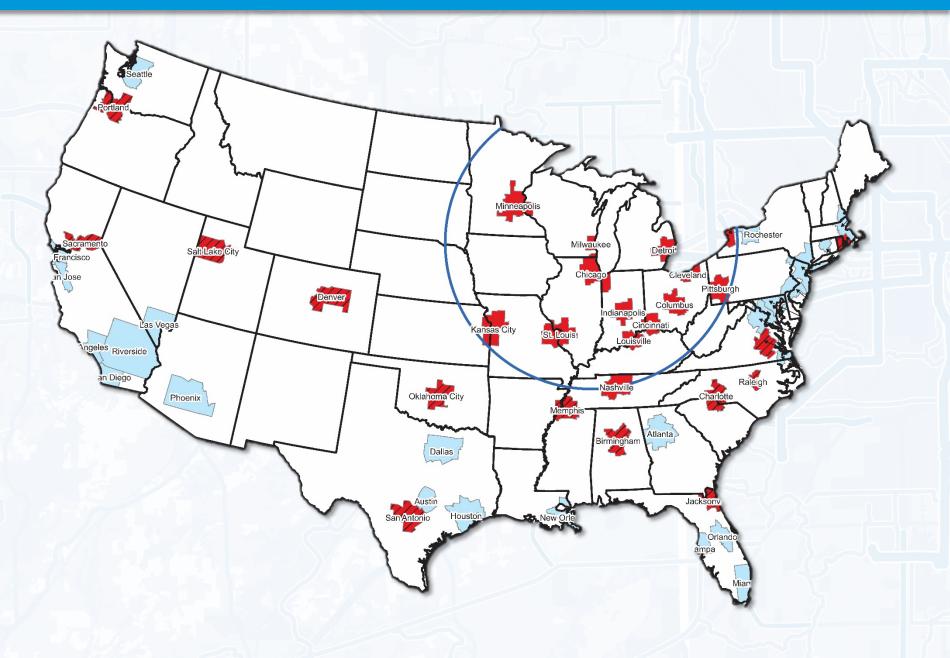

#### **Comparing to Our Peer Regions**

#### **Comparing to Our Peer Regions**

- □ The Region ranks as one of the:
  - Slowest growing in employment, population, and income
  - Highest in racial disparities in education, income, poverty
  - Lowest in levels of highway congestion and travel delay
  - Highest in transit service decline