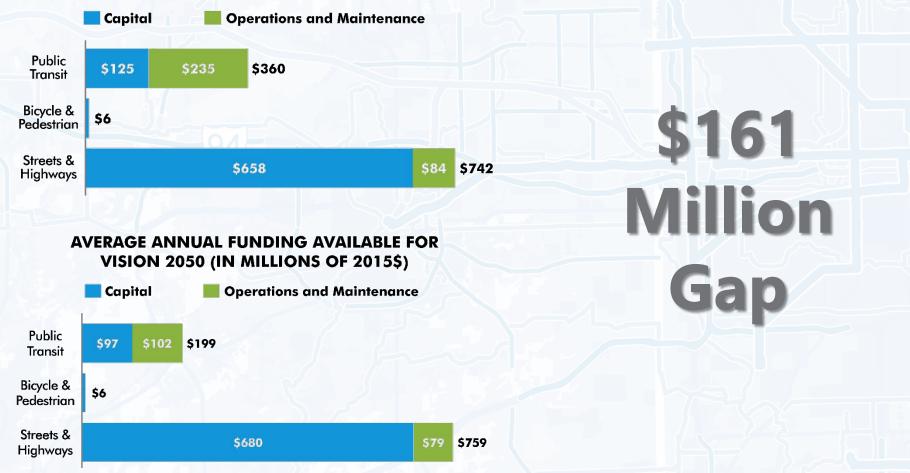

#### Funding

#### AVERAGE ANNUAL TRANSPORTATION SYSTEM INVESTMENT REQUIRED FOR VISION 2050 (IN MILLIONS OF 2015\$)