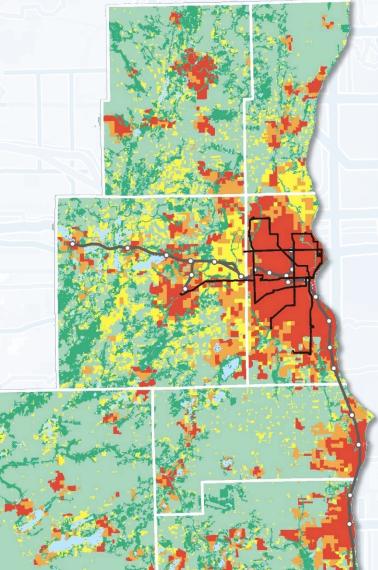

#### **Comparing to Our Peer Regions**

#### **Comparing to Our Peer Regions**

- □ The Region ranks as one of the:
  - Slowest growing in employment, population, and income
  - Highest in racial disparities in education, income, poverty
  - Lowest in levels of highway congestion and travel delay
  - Highest in transit service decline