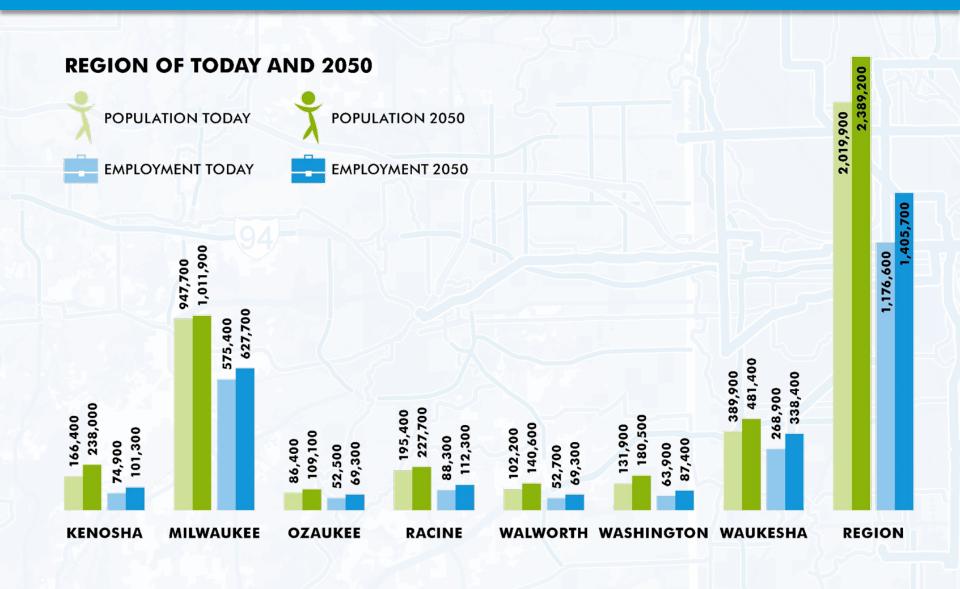

#### **Comparing to Our Peer Regions**

#### **Comparing to Our Peer Regions**

- □ The Region ranks as one of the:
  - Slowest growing in employment, population, and income
  - Highest in racial disparities in education, income, poverty
  - Lowest in levels of highway congestion and travel delay
  - Highest in transit service decline