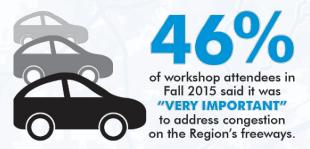

#### **Arterial Streets and Highways**

(compared to 34% "Somewhat Important" and 20% "Not Important")