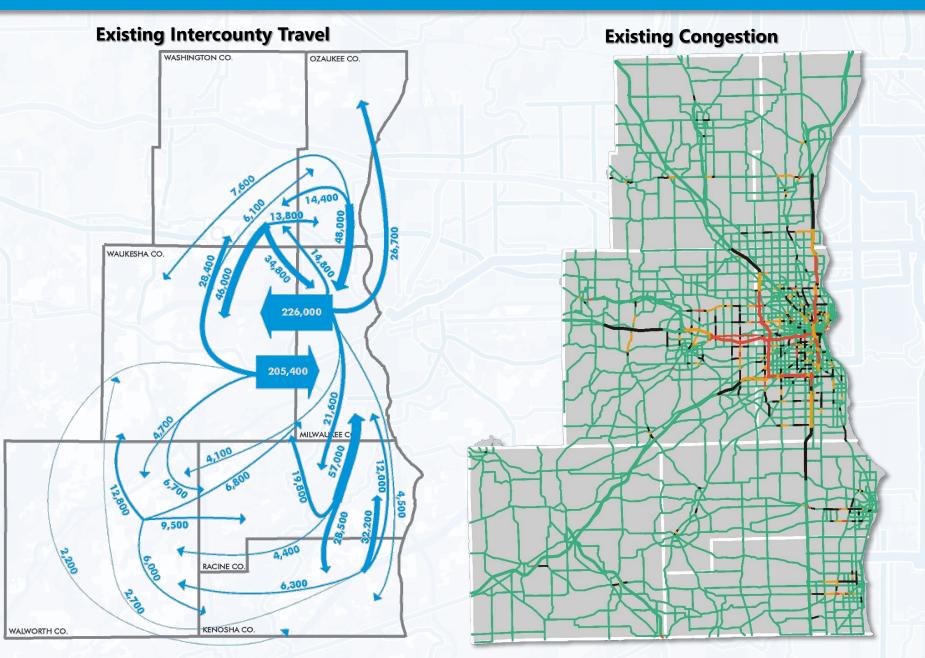

#### **Comparing to Our Peer Regions**

- □ The Region ranks as one of the:
  - Slowest growing in employment, population, and income
  - Highest in racial disparities in education, income, poverty
  - Lowest in levels of highway congestion and travel delay
  - Highest in transit service decline

The Region is one of the few metro areas without rapid transit