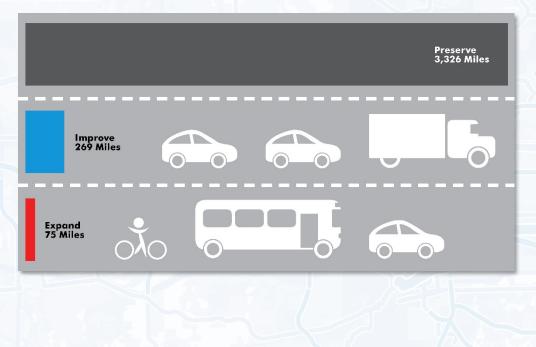

#### **Arterial Streets and Highways**

(compared to 34% "Somewhat Important" and 20% "Not Important")