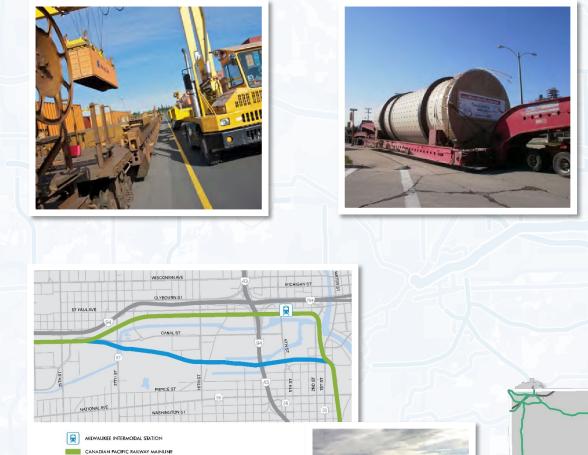

#### **Freight Transportation**

PROPOSED MUSKEGO YARD BYPASS

PORT OF MILWAUKEE GENERAL MITCHELL INTERNATIONAL AIRPORT